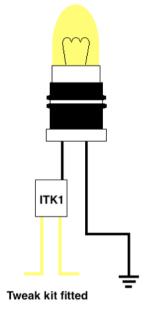

- Locate the indicator warning bulb and gain access to its wiring.
- Unplug the two wires going to the bulb and connect them to the tweak kit as shown.
- Plug the Tweak kit into one of the warning bulb wires.
- Make a connection to earth using the single plain wire, ideally plug in to the wiring loom earth.

- Plug the earth in to the other warning bulb connector

Check the indicators now flash properly

DRG: ITK-1 LED Indicator Tweak Kit

©Rex's Speed Shop 2021. All Rights Reserved